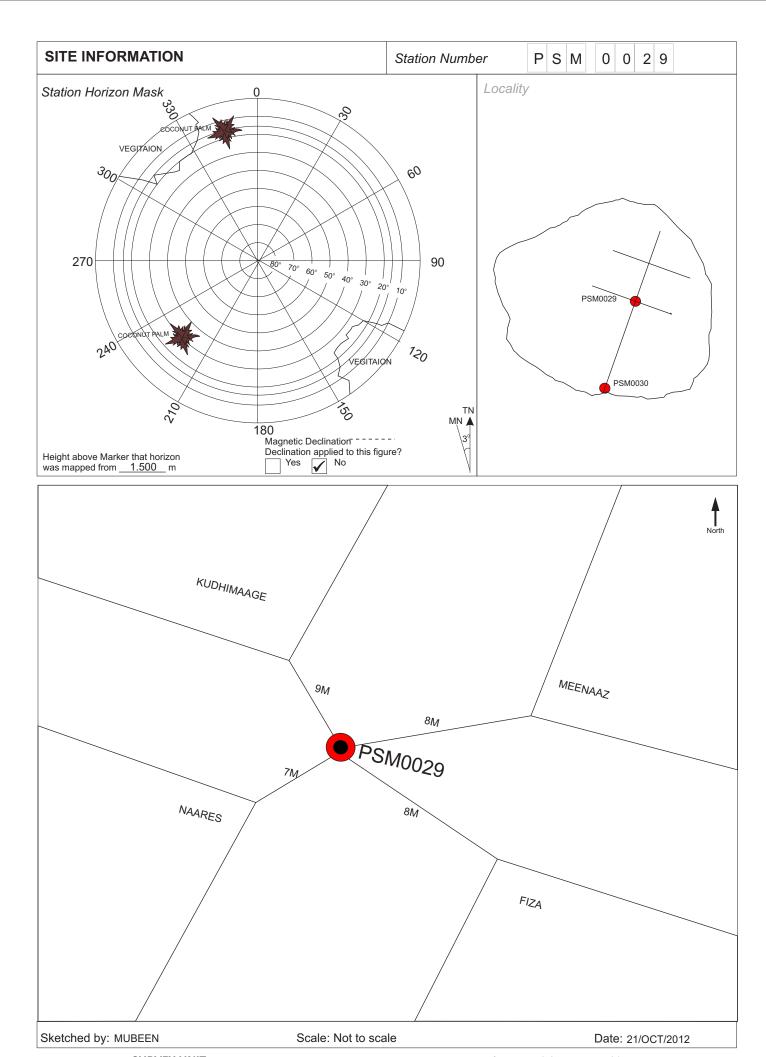

# **SURVEY UNIT,**

### MINISTRY OF HOUSING AND ENVIRONMENT

Ameenee Magu, Maafannu, Male', 20392, Maldives. Office (PABX): +(960) 3004300, Fax: +(960) 3004301

Email: survey@mhe.gov.mv Web: www.mhe.gov.mv

| CONTROL POINT DETAILS  | Station Number PSM0029 |
|------------------------|------------------------|
| Coordinate Information |                        |
| Geodetic               | Grid                   |
| WGS 84                 | UTM Zone 43            |
| Lat:                   | E: 291534.242 M        |
| Long:                  | N: 755896.391 M        |
| Ellp Height: -91.4619  | Orth Height: 1.209 M   |

## Monument description & method of survey:

- \* Type A monument.
- \* X and Y coordinates derived by using DGPS Lieca System 1200.
- \* Z was transferred from PSM0030 by using topcon Auto level.

### General site condition & access:

- \* Located in the intersection of the two main roads of the island
- \* Area is easy to access.

Owner: Ha.Utheem