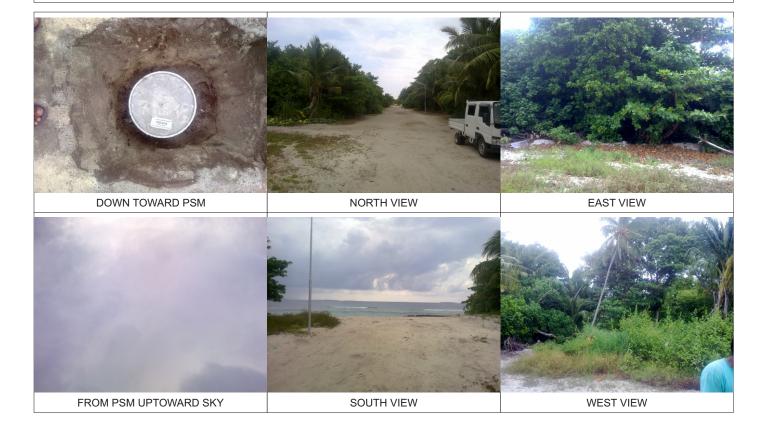

# **SURVEY UNIT,**

### MINISTRY OF HOUSING AND ENVIRONMENT

Ameenee Magu, Maafannu, Male', 20392, Maldives. Office (PABX): +(960) 3004300, Fax: +(960) 3004301

Email: survey@mhe.gov.mv Web: www.mhe.gov.mv

| CONTROL POINT DETAILS  | Station Number PSM0030 |
|------------------------|------------------------|
| Coordinate Information |                        |
| Geodetic               | Grid                   |
| WGS 84                 | UTM Zone 43            |
| Lat:                   | E: 291416.961 M        |
| Long:                  | N: 755584.034 M        |
| Ellp Height: -91.5362  | Orth Height: 1.241 M   |

#### General site condition & access:

- \* Located in main road near the beach towards the beach rocks (fuhtaru)
- \* Area is easy to access.

Owner: Ha.Utheem