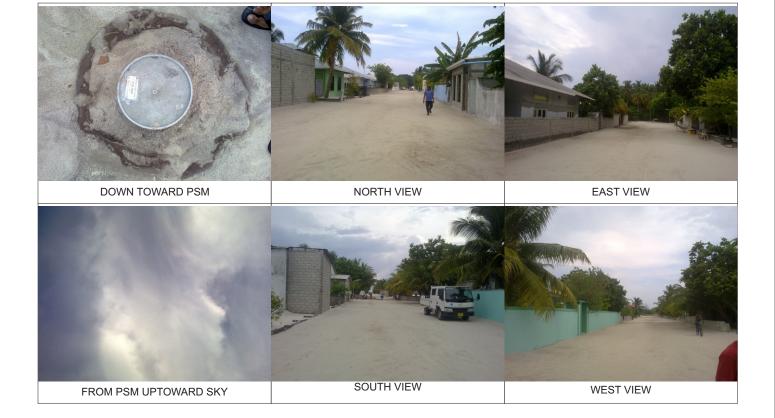

# **SURVEY UNIT,**

### MINISTRY OF HOUSING AND ENVIRONMENT

Ameenee Magu, Maafannu, Male', 20392, Maldives. Office (PABX): +(960) 3004300, Fax: +(960) 3004301

Email: survey@mhe.gov.mv Web: www.mhe.gov.mv

| CONTROL POINT DETAILS  | Station Number PSM0029 |
|------------------------|------------------------|
| Coordinate Information |                        |
| Geodetic               | Grid                   |
| WGS 84                 | UTM Zone 43            |
| Lat:                   | E: 291534.242 M        |
| Long:                  | N: 755896.391 M        |
| Ellp Height: -91.4619  | Orth Height: 1.209 M   |

### General site condition & access:

- \* Located in the intersection of the two main roads of the island
- \* Area is easy to access.

Owner: Ha.Utheem