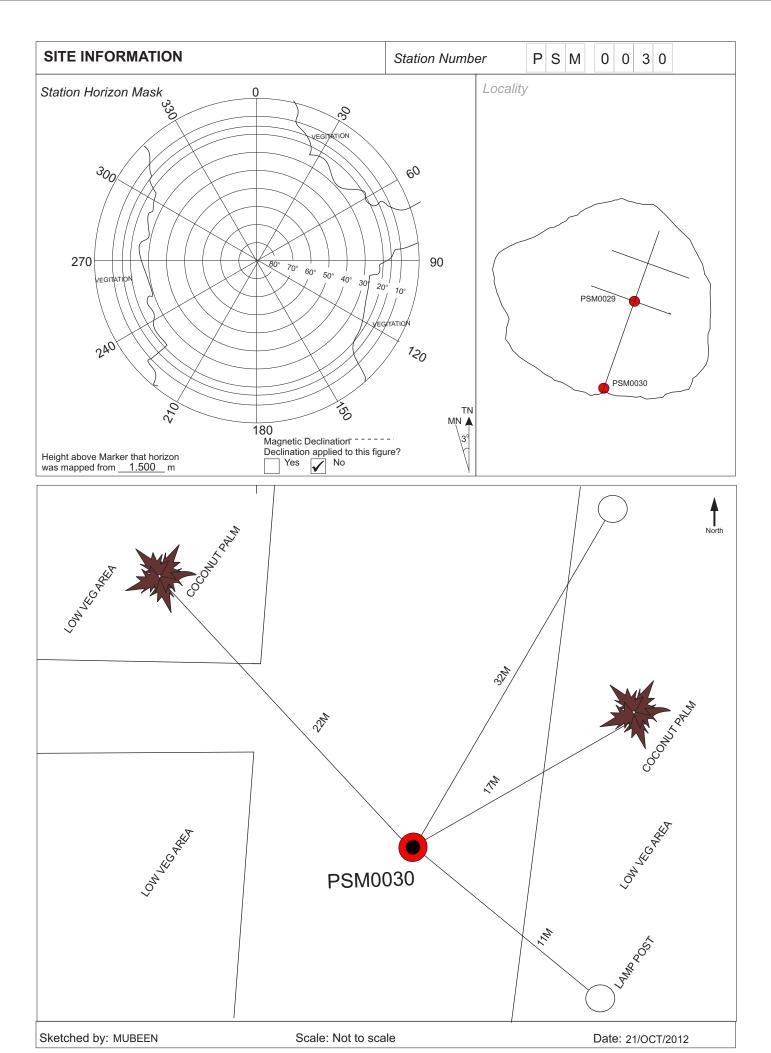

# **SURVEY UNIT,**

### MINISTRY OF HOUSING AND ENVIRONMENT

Ameenee Magu, Maafannu, Male', 20392, Maldives. Office (PABX): +(960) 3004300, Fax: +(960) 3004301

Email: survey@mhe.gov.mv Web: www.mhe.gov.mv

| CONTROL POINT DETAILS  | Station Number PSM0030 |
|------------------------|------------------------|
| Coordinate Information |                        |
| Geodetic               | Grid                   |
| WGS 84                 | UTM Zone 43            |
| Lat:                   | E: 291416.961 M        |
| Long:                  | N: 755584.034 M        |
| Ellp Height: -91.5362  | Orth Height: 1.241 M   |

## Monument description & method of survey:

- \* Type A monument.
- \* X and Y coordinates derived by using DGPS Lieca System 1200.
- \* Z was determined after recording the water level taken by using topcon Auto level and relating to Hdh Hanimadhoo tide sheet

#### General site condition & access:

- \* Located in main road near the beach towards the beach rocks (fuhtaru)
- \* Area is easy to access.

Owner: Ha.Utheem